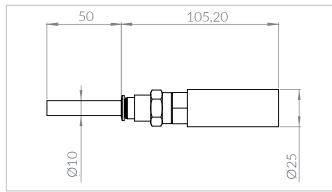

#### Drive type\* 1800 / 3600

| Art. no.        | 5909               |
|-----------------|--------------------|
| Pneumatic hose  | Ø12, 50mm PU, blue |
| Push-in fitting | 3/8 on hose 12     |

| Drive type* 0450 / 0900 |                    |  |
|-------------------------|--------------------|--|
| Art. no.                | 5908               |  |
| Pneumatic hose          | Ø10, 50mm PU, blue |  |
| Push-in fitting         | 3/8 on hose 10     |  |