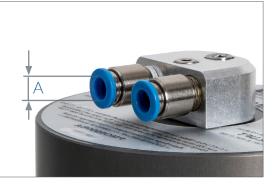

## AIR CONNECTION 90°

| Drive type* | А    | Art. no. |
|-------------|------|----------|
| 0450 / 0900 | 6 mm | 1838     |
| 1800 / 3600 | 8 mm | 1841     |

Drive type\*

0450 / 0900

1800 / 3600

\*For details on the drive types, please see the motor data sheet.