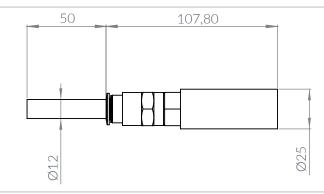

#### Drive type\* 1800 / 3600

| Art. no.        | 5909               |
|-----------------|--------------------|
| Pneumatic hose  | Ø12, 50mm PU, blue |
| Push-in fitting | 3/8 on hose 12     |

| Drive type* 0450 / 0900 |                    |  |
|-------------------------|--------------------|--|
| Art. no.                | 5908               |  |
| Pneumatic hose          | Ø10, 50mm PU, blue |  |
| Push-in fitting         | 3/8 on hose 10     |  |