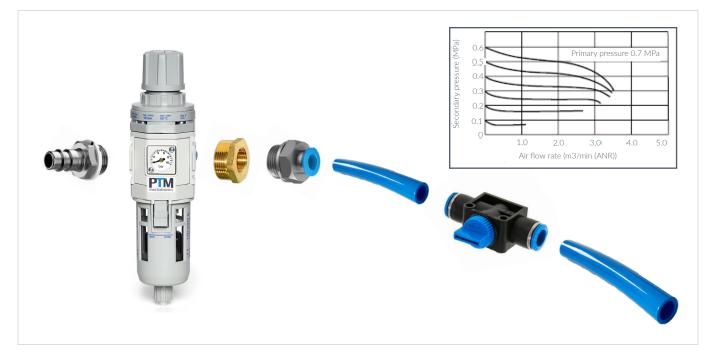

# CONNECTION AND HOSE SET WITH MAINTENANCE UNIT AND SHUT-OFF VALVE

| Product                                    | Art. no. | Maintenance unit   | Technical data                                      |
|--------------------------------------------|----------|--------------------|-----------------------------------------------------|
| Connection and hose set<br>motor 0450/0900 | 5150     | Manometer          | 0-10 bar                                            |
|                                            |          | Micro filter       | 5µm                                                 |
|                                            |          | Condensate tank    | 45 cm <sup>3</sup> with automatic condensate outlet |
| Connection and hose set<br>motor 1800/3600 | 5151     | Flow rate          | 3000 l/min                                          |
|                                            |          | Max. work pressure | 1.0 (10 bar)                                        |
|                                            |          | Pressure relief    | With relief mechanism                               |
|                                            |          | Connection size    | 3/8                                                 |