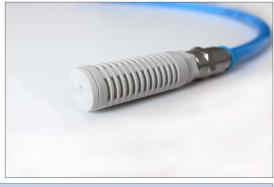

| Pressure relief    | With relief mechanism                               |
|                                            |          | Connection size    | 3/8                                                 |

WE GENERATE MOVEMENT IN SPECIAL ENVIRONMENTS.

PTM mechatronics GmbH | +49 8134 25 797 0 | info@ptm-mechatronics.com | www.ptm-mechatronics.com

## AIR CONNECTION 90°



| Drive type* | А    | Art. no. |
|-------------|------|----------|
| 0450 / 0900 | 6 mm | 1838     |
| 1800 / 3600 | 8 mm | 1841     |

Drive type\*

0450 / 0900

1800 / 3600

\*For details on the drive types, please see the motor data sheet.

Art. no.

\*For details on the drive types, please see the motor data sheet

1840

1843

#### ORIFICE

Speed limitation to protect against overload.



### SILENCER 40dB



#### Drive type\* 1800 / 3600

| Art. no.        | 5909               |
|-----------------|--------------------|
| Pneumatic hose  | Ø12, 50mm PU, blue |
| Push-in fitting | 3/8 on hose 12     |



| Drive type* 0450 / 0900 |                    |  |
|-------------------------|--------------------|--|
| Art. no.                | 5908               |  |
| Pneumatic hose          | Ø10, 50mm PU, blue |  |
| Push-in fitting         | 3/8 on hose 10     |  |



\*For details on the drive types, please see the motor data sheet.

#### WE GENERATE MOVEMENT IN SPECIAL ENVIRONMENTS.

PTM mechatronics GmbH | +49 8134 25 797 0 | info@ptm-mechatronics.com | www.ptm-mechatronics.com